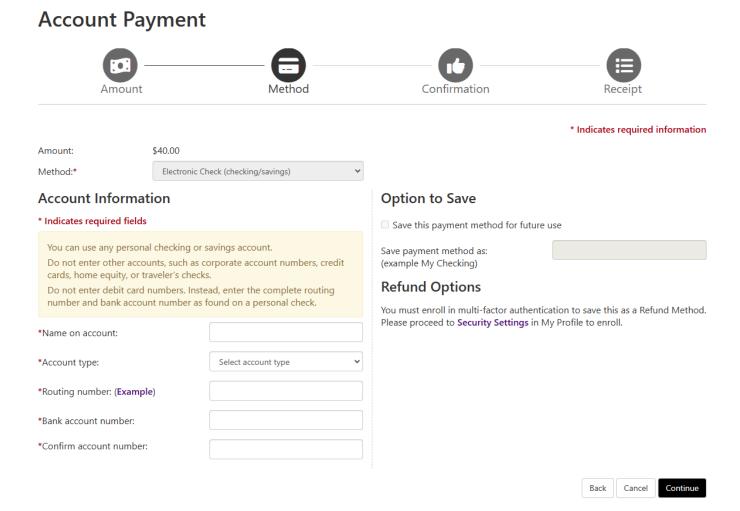

• From the drop-down menu, select your desired method of payment, and then press Continue. NOTE: If you choose credit card, PayPath charges a processing fee.

• Enter any account information requested and press Continue.