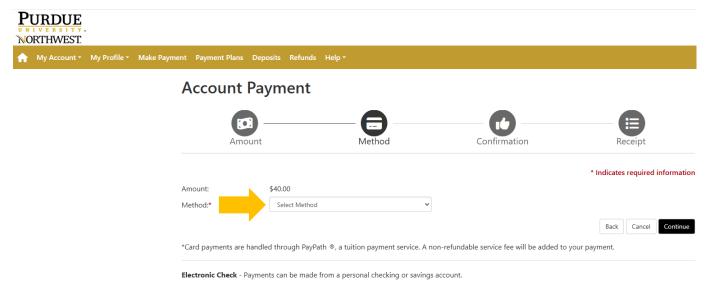

• From the drop-down menu, select your desired method of payment, and then press Continue. NOTE: If you choose credit card, PayPath charges a processing fee.

• Enter any account information requested and press Continue.